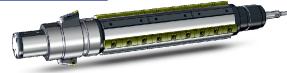

# **Solid Boring**

Solid Boring Tools up to Ø 250 mm or 10 inch

# Trepanning

Trepanning Tools up to Ø 650 mm or 25,6 inch