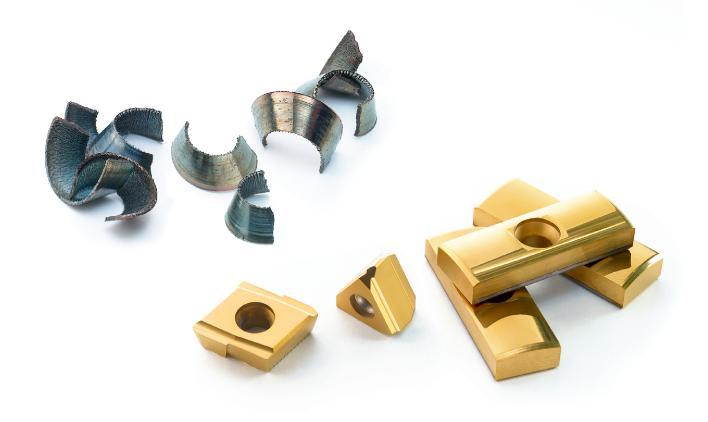

#### Tools: - Solid Boring Tools up to Ø 250 mm - Trepanning Tools up to Ø 650 mm

Counter Boring Tools for pushed and pulled operations

 Form Tools for Counter Boring
 Combined Tools for machining of Hydraulic Cylinders

#### Counterboring

Tools

Equipment

Counter Boring Tools from  $\emptyset$  20 bis >  $\emptyset$  1000 mm; Pushed and pulled operations

#### Skiving and Roller Burnishing

Skiving Tools and Combined Tools for counter boring, skiving and roller burnishing. Especially for machining hydraulic cylinder