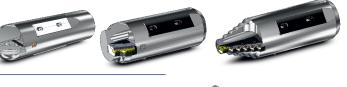

#### Counterboring

Tools

Equipment

Counter Boring Tools from  $\emptyset$  20 bis >  $\emptyset$  1000 mm; Pushed and pulled operations

#### Skiving and Roller Burnishing

Skiving Tools and Combined Tools for counter boring, skiving and roller burnishing. Especially for machining hydraulic cylinder

# **NC controlled Tools**

Pull-Counter Boring Tool used for chamber (bottle) boring as well as for components with tapered bores.