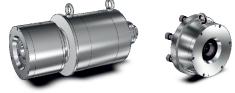

## **Oil Pressure Heads (BOZA), Lanterns**

Oil Pressure Heads to supply coolant, guiding the tool, hold and seal steady or rotating workpieces; Diameter range from Ø 6.5 to > Ø 1000 mm Lantern to guide the tool, hold and seal the workpieces