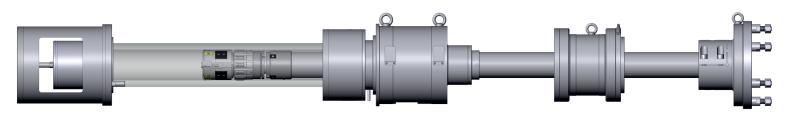

## **Oil Pressure Heads (BOZA), Lanterns**

Oil Pressure Heads to supply coolant, guiding the tool, hold and seal steady or rotating workpieces; Diameter range from Ø 6.5 to > Ø 1000 mm Lantern to guide the tool, hold and seal the workpieces

#### Vibration Dampers

Reduction of vibrations which occur at the Drill Tube and the Tool; Hydraulic and manuall Designs

**Boring Bar Clamping Unit, drill Tubes** Secure mounting of the Drill Tube due to an fitted Boring Bar Clamping; High torque transmission Drill Tubes in different sizes and designs