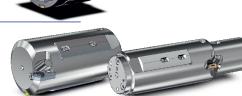

# **Solid Boring**

Solid Boring Tools up to Ø 250 mm or 10 inch

# Trepanning

Trepanning Tools up to Ø 650 mm or 25,6 inch