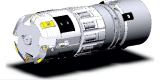

## **Oil Pressure Heads (BOZA), Lanterns**

Oil Pressure Heads to supply coolant, guiding the tool, hold and seal steady or rotating workpieces; Diameter range from Ø 6.5 to > Ø 1000 mm Lantern to guide the tool, hold and seal the workpieces

#### Vibration Dampers

Reduction of vibrations which occur at the Drill Tube and the Tool; Hydraulic and manuall Designs

**Boring Bar Clamping Unit, drill Tubes** Secure mounting of the Drill Tube due to an fitted Boring Bar Clamping; High torque transmission Drill Tubes in different sizes and designs