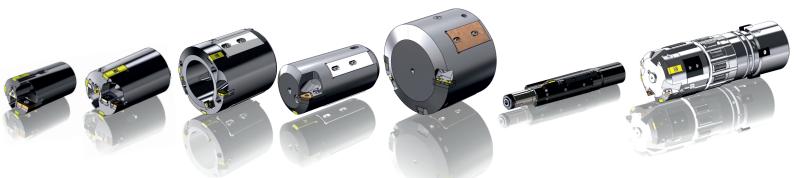

#### Tools: - Solid Boring Tools up to Ø 250 mm - Trepanning Tools up to Ø 650 mm

Counter Boring Tools for pushed and pulled operations

 Form Tools for Counter Boring
 Combined Tools for machining of Hydraulic Cylinders

#### Counterboring

Tools

Equipment

Counter Boring Tools from  $\emptyset$  20 bis >  $\emptyset$  1000 mm; Pushed and pulled operations

#### Skiving and Roller Burnishing

Skiving Tools and Combined Tools for counter boring, skiving and roller burnishing. Especially for machining hydraulic cylinder